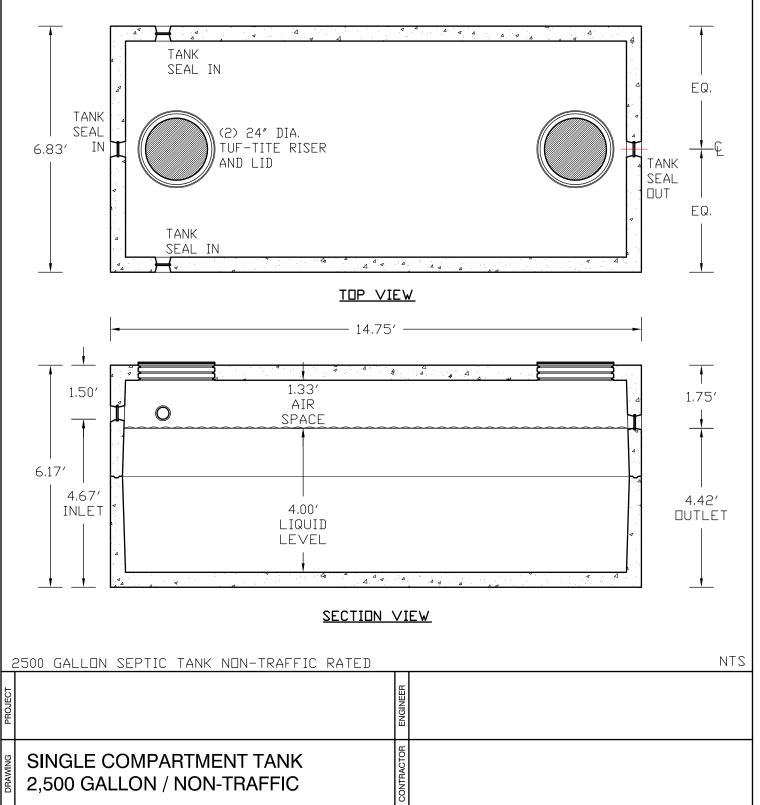

Montana's Precast Solution

Ph: (406) 388-2413 = Fx: (406) 388-2436 80 East Valley Center Road = Bozeman, Montana 59718 www.andersonprecast.com •

CONCRETE IS 5000 PSI @ 28 DAYS. 5% +/- 1% AIR ENTRAINMENT. CEMENT IS TYPE V, WITH MAX C3A OF 8%, PER MT DEQ-4. NORMALLY SET IN ONE PIECE. TOP SET IN PLACE WITH CONSEAL. WEIGHT OF TANK IS APPROXIMATELY 25,000 LBS. REINFORCEMENT: AS PER ENGINEER REQ. MAXIMUM EARTH COVER IS 6' - 0". THIS TANK MUST BE PLACED ON COMPACTED 3/4" ROAD-BASE OR SIMULAR MATERIAL. MINIMUM RELATIVE COMPACTION IS 95%. DO NOT USE FLOWABLE BACKFILL MATERIALS SUCH AS 3/4" WASHED GRAVELS. TANK MUST BE BACKFILLED TO TOP BEFORE WATERTESTING. WALL THICKNESS VARIES FROM 4" TO 5". TOP THICKNESS IS 5" & BASE THICKNESS IS 5".